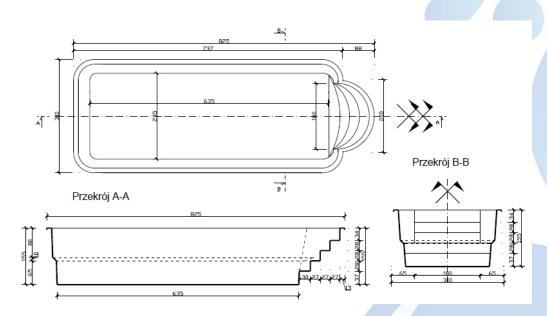

## 1. TECHNICAL DRAWING

| 2. | PRODUCT NAME                                      | Vinyloester pool Imperial I PREMIUM                                                                                                                                                                                                                                                                                                                                                                                                       |
|----|---------------------------------------------------|-------------------------------------------------------------------------------------------------------------------------------------------------------------------------------------------------------------------------------------------------------------------------------------------------------------------------------------------------------------------------------------------------------------------------------------------|
| 3. | PRODUCT CARD (size, shape, volume, weight, color) | <ul> <li>dimensions of the pool:. 8,25 m x 3,10 m x 1,55 m</li> <li>weight +/- 500 kg</li> <li>rectangular shape, stairs in semicircle with non-slip surface placed on the narrower wall</li> <li>volume +/- 30 m3</li> <li>standard colours: light blue / white — colour may slightly vary from the sample book due to lot</li> <li>dimensions may vary +/- 3%</li> <li>any changes to the pool construction are unacceptable</li> </ul> |
| 4. | MATERIAL<br>(type)                                | resin + fiberglass, construction resin + fabric, reinforcements, top coat, PUR foam                                                                                                                                                                                                                                                                                                                                                       |
| 5. | MAXIMAL WATER<br>TEMPERATURE                      | 27°C                                                                                                                                                                                                                                                                                                                                                                                                                                      |
| 6. | PRODUCT'S<br>INSULATION                           | PUR foam ca. 1,5 cm<br>1 cm = 5 cm styrofoam                                                                                                                                                                                                                                                                                                                                                                                              |
| 7. | GUARANTEE                                         | Guarantee includes basins' tightness for a period of 15 years. Colour is covered by a warranty for a period of 24 months.                                                                                                                                                                                                                                                                                                                 |