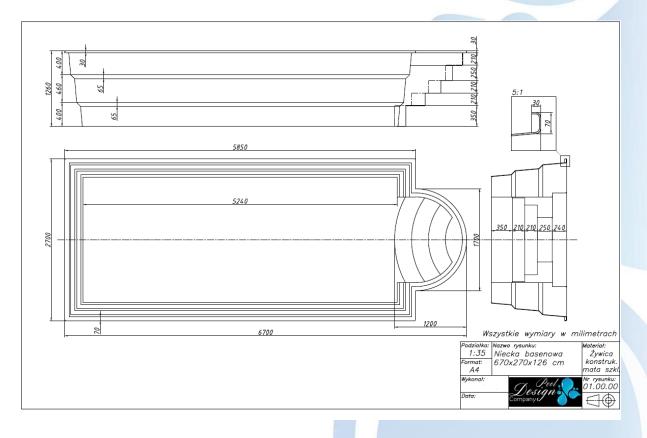

## 1. TECHNICAL DRAWING

| 2. | PRODUCT NAME                                              | Polyester pool Napoli STANDARD                                                                                                                                                                                                                                                                                                                                                                                                           |
|----|-----------------------------------------------------------|------------------------------------------------------------------------------------------------------------------------------------------------------------------------------------------------------------------------------------------------------------------------------------------------------------------------------------------------------------------------------------------------------------------------------------------|
| 3. | PRODUCT CARD<br>(size , shape, volume,<br>weight, color ) | <ul> <li>dimensions of the pool. 6,70 m x 2,70 m x 1,26 m</li> <li>weight +/- 300 kg</li> <li>rectangular shape, stairs in semicircle with non-slip surface placed on the narrower wall</li> <li>volume +/- 16 m3</li> <li>standard colours: light blue / white - colour may slightly vary from the sample book due to lot</li> <li>dimensions may vary +/- 3%</li> <li>any changes to the pool construction are unacceptable</li> </ul> |
| 4. | MATERIAL<br>(type)                                        | resin + fiberglass, construction resin + fabric, reinforcements,<br>top coat, PUR foam                                                                                                                                                                                                                                                                                                                                                   |
| 5. | MAXIMAL WATER<br>TEMPERATURE                              | 27°C                                                                                                                                                                                                                                                                                                                                                                                                                                     |